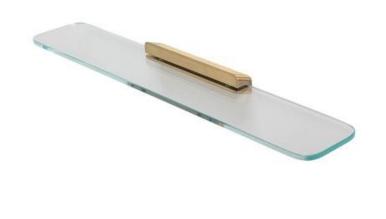

Brand: Geesa, Netherlands

Name: Shift Brushed Gold–Bathroom shelf

60 cm with transparent glass

Item Code: 9901-07

Designer: Geesa

Color / Finish: Brushed Gold

Dimensions: Overall (LxWxH in cm)

60 x 11.8 x 3.5 cm