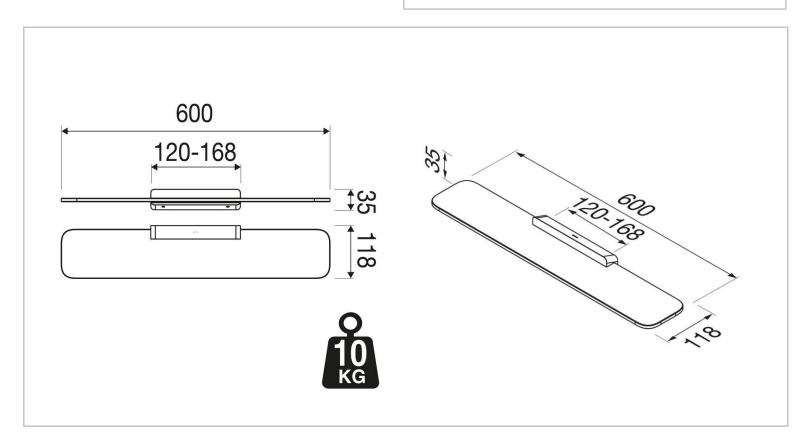

Brand: Geesa, Netherlands

Name: Shift Brushed Gold–Bathroom shelf

60 cm with transparent glass

Item Code: 9901-07

Designer: Geesa

Color / Finish: Brushed Gold

Dimensions: Overall (LxWxH in cm)

60 x 11.8 x 3.5 cm

· Finishing: Coating

• Material: Brass; Glass; Stainless steel

• Mounting type: Screws

• Mounting set included: Yes

Center to center distance (mm): 24

Weight limit (kg): 10

Follow cleaning instructions and avoid using any harmful chemicals. Failure to do so voids the warranty.